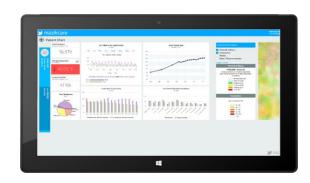

**Unified Data Model** – Built on Microsoft's Healthcare Common Data Service, this fully HIPAA-compliant solution enables healthcare customers to synchronize both clinical and financial data with Dynamics 365 and the Microsoft Power Platform. That means no more switching between platforms or tedious cross-referencing to get work done.

**Azure Machine Learning** – The power of machine learning applied to clinical, behavioral, and business data helps you identify trends and predict patterns in patient populations so you can put solutions into effect earlier.