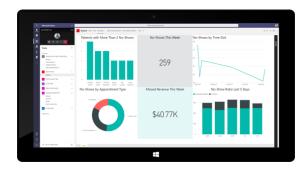

**Al Services** – Improve patient activation, medication adherence, risk identification – and reduce readmission rates – through guided Al implementation. Our integrated platform helps healthcare businesses meet their greatest potential.