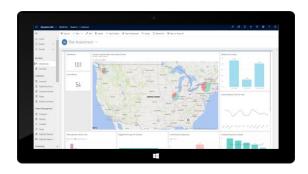

**Azure Machine Learning** – The power of machine learning applied to clinical, behavioral, and business data helps you identify trends and predict patterns in patient populations so you can put solutions into effect earlier.