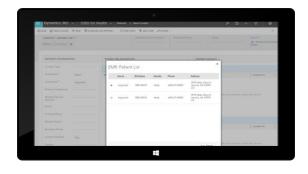

**Pre-built Integrations** – Leveraging HL7 integrations and FHIR standards, MazikCare DataFusion makes clinical data far more actionable from Day 1. Our proven MEDIC integration connector helps healthcare organizations like yours reduce EMR integration efforts while lowering the cost of integration point management.